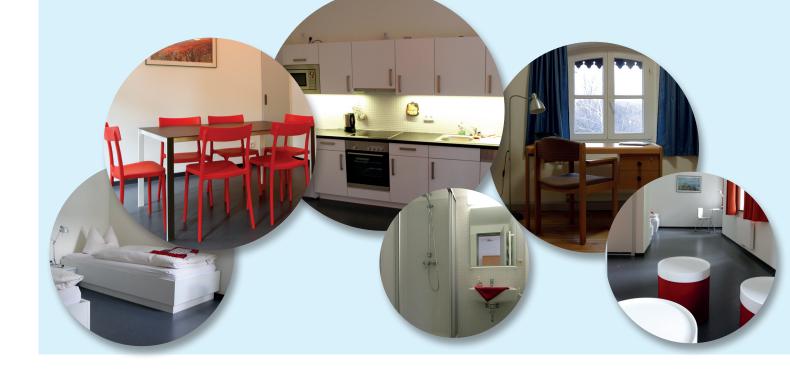

### **Our Hostel**

Our hostel rooms are located in different buildings. The view varies. There are single and double rooms. Almost all rooms have their own bathroom. Rooms are allocated according to the number of bookings received. There is a kitchen for communal use in each building. The kitchens are fully equipped. A washing machine and tumble dryer are available on campus. Coins are required for this. The rooms are cleaned regularly by our specialised staff. Bed linen and towels are provided and changed weekly. Accommodation is only available for DESY Summer Students, not for accompanying persons. Free stay is only valid during duration of the programme, max. 55 days.